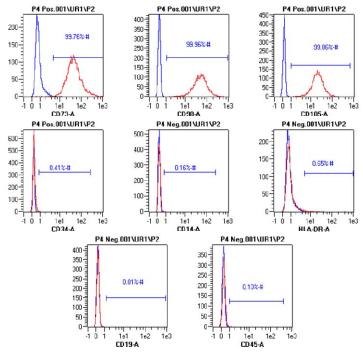

or thaw for cell culture.

Positive Markers: CD73<sup>+</sup>, CD90<sup>+</sup>, CD105<sup>+</sup>, CD79a/CD19<sup>-</sup>, CD14/CD11b<sup>-</sup>, CD34<sup>-</sup>, CD45<sup>-</sup>, HLA-DR<sup>-</sup>

## Human Adult Purified Mesenchymal Stromal Cells - Frozen Vial

Catalog Number: BM012C-1 Lot Number: 13701892

Cell Count: 1.25 x 10<sup>6</sup> Cell Purity: 99.75 %

Cell Viability: 98.46 % Cryo Date: January 20<sup>th</sup>, 2014